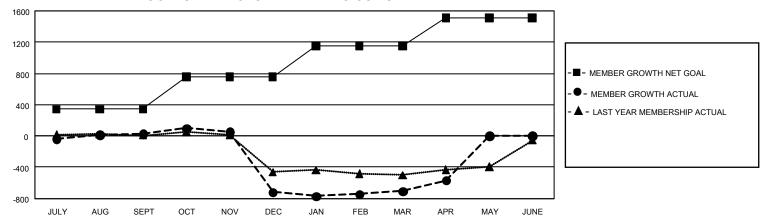

## GOALS AND ACTUAL MEMBERS CUMULATIVE

| DROPPED CLUBS: 23 |       | 380 CLUBS OF 767 ADDED 1<br>OR MORE NEW MEMBERS | GENDER DISTRIBUTION       |                |  |
|-------------------|-------|-------------------------------------------------|---------------------------|----------------|--|
|                   |       |                                                 | MALE                      | 7,034 (46.54%) |  |
|                   |       |                                                 | FEMALE                    | 8,080 (53.46%) |  |
| DROPPED MEMBERS   |       |                                                 | NON BINARY                | 0 (0.00%)      |  |
| DECEASED          | 94    |                                                 | PREFER NOT TO ANSWER      | 1 (0.01%)      |  |
| CLUB CANCELLED    | 205   |                                                 | TOTAL FAMILY UNIT MEMBERS | 5,306          |  |
| OTHER             | 1,732 | CLICK HERE FOR                                  | ,                         |                |  |
| TOTAL             | 2,031 | CUMULATIVE MEMBERSHIP DATA                      | FAMILY MEMBERS PAYING HA  | LF DUES 3,029  |  |

## GMT Constitutional Area 3, Group D

REPORT DOES NOT INCLUDE CLUBS IN UNDISTRICTED AREAS.

| Clubs                 |               |           |               | Members               |                          |                         |                                                    |
|-----------------------|---------------|-----------|---------------|-----------------------|--------------------------|-------------------------|----------------------------------------------------|
| RESULTS FOR 2022-2023 |               |           |               | RESULTS FOR 2022-2023 |                          |                         |                                                    |
| QUARTER               | NEW CLUB GOAL | NEW CLUBS | DROPPED CLUBS | QUARTER ME            | EMBER GROWTH NET<br>GOAL | MEMBER GROWTH<br>ACTUAL | DROPPED MEMBERS<br>ACTUAL (including<br>transfers) |
| JULY/AUG/SEPT         | 21            | 3         | 5             | JULY/AUG/SEPT         | 344                      | 522                     | 443                                                |
| OCT/NOV/DEC           | 30            | 4         | 8             | OCT/NOV/DEC           | 415                      | 450                     | 1,154                                              |
| JAN/FEB/MAR           | 18            | 0         | 9             | JAN/FEB/MAR           | 393                      | 393                     | 328                                                |
| APR/MAY/JUNE          | 18            | 4         | 1             | APR/MAY/JUNE          | 361                      | 249                     | 107                                                |