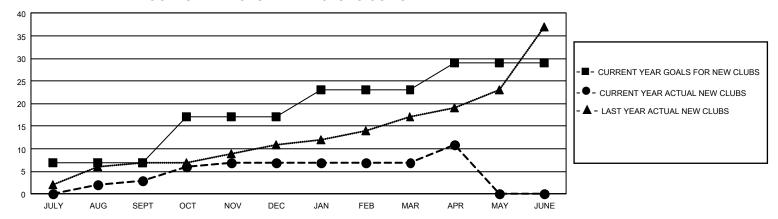

## GOALS AND ACTUAL NEW CLUBS CUMULATIVE

## GMT Constitutional Area 3, Group D

REPORT DOES NOT INCLUDE CLUBS IN UNDISTRICTED AREAS.

| Clubs                 |               |           |               | Members               |                          |                         |                                                    |
|-----------------------|---------------|-----------|---------------|-----------------------|--------------------------|-------------------------|----------------------------------------------------|
| RESULTS FOR 2022-2023 |               |           |               | RESULTS FOR 2022-2023 |                          |                         |                                                    |
| QUARTER               | NEW CLUB GOAL | NEW CLUBS | DROPPED CLUBS | QUARTER ME            | EMBER GROWTH NET<br>GOAL | MEMBER GROWTH<br>ACTUAL | DROPPED MEMBERS<br>ACTUAL (including<br>transfers) |
| JULY/AUG/SEPT         | 21            | 3         | 5             | JULY/AUG/SEPT         | 344                      | 522                     | 443                                                |
| OCT/NOV/DEC           | 30            | 4         | 8             | OCT/NOV/DEC           | 415                      | 450                     | 1,154                                              |
| JAN/FEB/MAR           | 18            | 0         | 9             | JAN/FEB/MAR           | 393                      | 393                     | 328                                                |
| APR/MAY/JUNE          | 18            | 4         | 1             | APR/MAY/JUNE          | 361                      | 249                     | 107                                                |